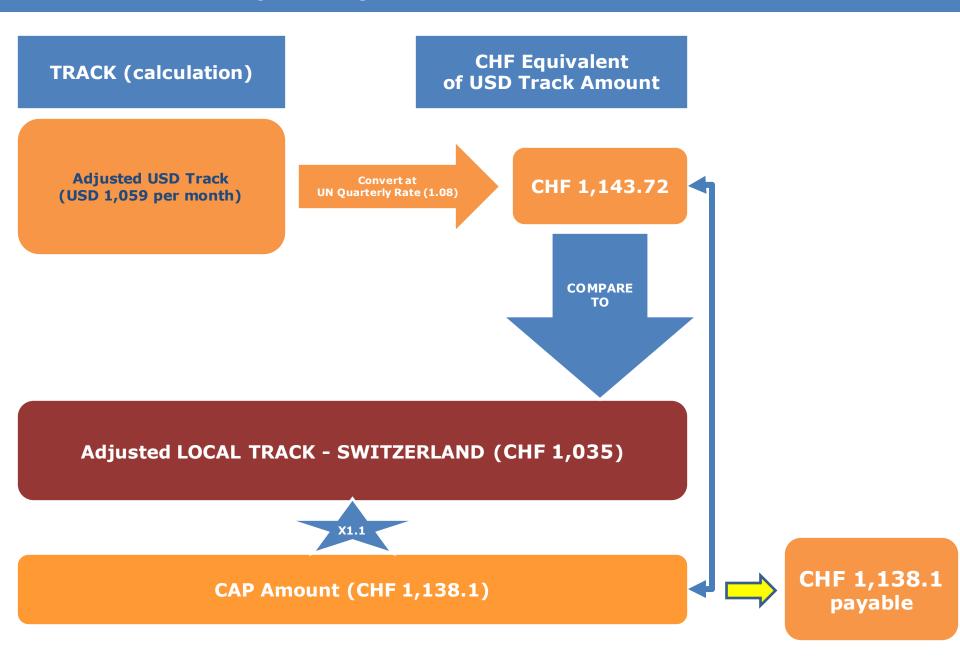

#### If the quarterly rate became 1.08 CHF = 1 USD

#### **SUMMARY TABLE**

|                    | US TRACK |            |              | LOCAL TRACK         | 110% CAP                                |
|--------------------|----------|------------|--------------|---------------------|-----------------------------------------|
|                    |          |            |              | 36 Month Rate 0.944 |                                         |
| 31 MARCH 2022      | 1,000.00 |            |              | 944.00              | 1,038.40                                |
|                    |          |            |              |                     |                                         |
|                    |          |            |              |                     |                                         |
|                    |          | QTRLY RATE | EQUIV IN CHF |                     |                                         |
| APR -JUN 2022      | 1,000.00 | 0.928      | 928.00       | 944.00              | 1,038.40                                |
|                    |          |            |              |                     |                                         |
| JUL - SEP 2022     | 1,000.00 | 0.956      | 956.00       | 944.00              | 1,038.40                                |
|                    | ,        |            |              |                     | ,                                       |
| OCT - DEC 2022     | 1,000.00 | 0.972      | 972.00       | 944.00              | 1,038.40                                |
|                    |          |            | 0.1.1.0      |                     | 2,000.10                                |
| JAN - MAR 2023     | 1,000.00 | 0.953      | 953.00       | 944.00              | 1,038.40                                |
|                    |          |            | 000.00       |                     | =,,,,,,,,,,,,,,,,,,,,,,,,,,,,,,,,,,,,,, |
| APR - JUN 2023     | 1,059.00 | 0.936      | 991.22       | 1,035.00            | 1,138.10                                |
| - 18 11 2011 2020  | 2,000.00 | 3.555      | 552.22       | 2,000.00            | 2,200.20                                |
| Hypothetical       | 1,059.00 | 1.080      | 1,143.72     | 1,035.00            | 1,138.10                                |
| Try po the close   | 1,000.00 | 1.000      | 2)210172     | 2,000.00            | 1,100.10                                |
| Hypothetical       | 1,059.00 | 1.400      | 1,482.60     | 1,035.00            | 1,138.10                                |
| Пуроспесиси        | 1,033.00 | 1.700      | 1,402.00     | 1,033.00            | 1,130.10                                |
| Minimum=80% x 1059 | 847.20   |            | 1,186.08     |                     |                                         |