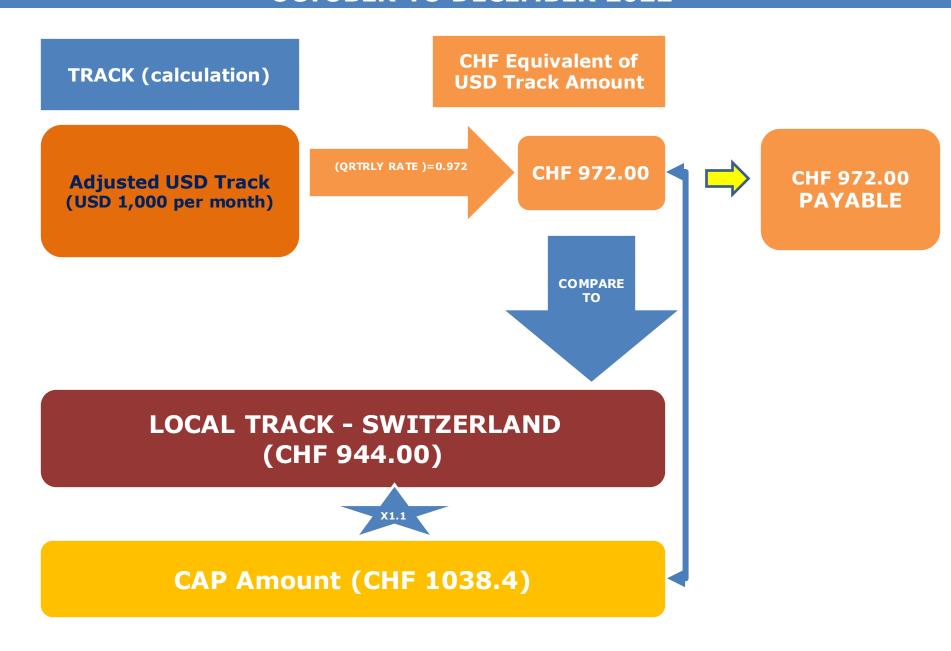

#### I (cont'd) - DETERMINING THE PAYABLE AMOUNT OCTOBER TO DECEMBER 2022

#### **SUMMARY TABLE**

|                    | US TRACK |            |              | LOCAL TRACK         | 110% CAP                                |
|--------------------|----------|------------|--------------|---------------------|-----------------------------------------|
|                    |          |            |              | 36 Month Rate 0.944 |                                         |
| 31 MARCH 2022      | 1,000.00 |            |              | 944.00              | 1,038.40                                |
|                    |          |            |              |                     |                                         |
|                    |          |            |              |                     |                                         |
|                    |          | QTRLY RATE | EQUIV IN CHF |                     |                                         |
| APR -JUN 2022      | 1,000.00 | 0.928      | 928.00       | 944.00              | 1,038.40                                |
|                    |          |            |              |                     |                                         |
| JUL - SEP 2022     | 1,000.00 | 0.956      | 956.00       | 944.00              | 1,038.40                                |
|                    | ,        |            |              |                     | ,                                       |
| OCT - DEC 2022     | 1,000.00 | 0.972      | 972.00       | 944.00              | 1,038.40                                |
|                    |          |            | 0.1.1.0      |                     | 2,000.10                                |
| JAN - MAR 2023     | 1,000.00 | 0.953      | 953.00       | 944.00              | 1,038.40                                |
|                    |          |            | 000.00       |                     | =,,,,,,,,,,,,,,,,,,,,,,,,,,,,,,,,,,,,,, |
| APR - JUN 2023     | 1,059.00 | 0.936      | 991.22       | 1,035.00            | 1,138.10                                |
| - 18 11 2011 2020  | 2,000.00 | 3.555      | 552.22       | 2,000.00            | 2,200.20                                |
| Hypothetical       | 1,059.00 | 1.080      | 1,143.72     | 1,035.00            | 1,138.10                                |
| Try po the close   | 1,000.00 | 1.000      | 2)210172     | 2,000.00            | 1,100.10                                |
| Hypothetical       | 1,059.00 | 1.400      | 1,482.60     | 1,035.00            | 1,138.10                                |
| Пуроспесиси        | 1,033.00 | 1.700      | 1,402.00     | 1,033.00            | 1,130.10                                |
| Minimum=80% x 1059 | 847.20   |            | 1,186.08     |                     |                                         |