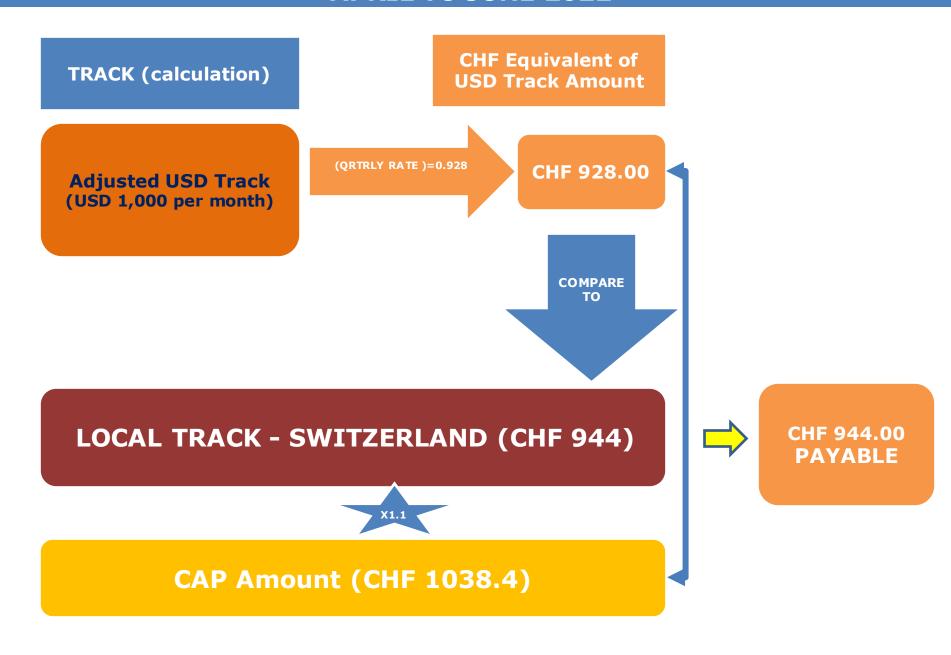

#### I - CALCULATION OF THE LOCAL TRACK AMOUNT AT ENTITLEMENT DATE - Separation date 31/03/2022

**TRACK** (calculation)

USD Amount at Entitlement Date (USD 1,000 per month) USD TRACK

> UN 36-mth avg exch. rate at Separation Date (0.944)

LOCAL TRACK Amount at Entitlement Date SWITZERLAND (CHF 944.00)

**CAP Amount (CHF 1038.4)** 

#### I (cont'd) - DETERMINING THE PAYABLE AMOUNT - APRIL TO JUNE 2022

#### **SUMMARY TABLE**

|                    | US TRACK |            |              | LOCAL TRACK         | 110% CAP                                |
|--------------------|----------|------------|--------------|---------------------|-----------------------------------------|
|                    |          |            |              | 36 Month Rate 0.944 |                                         |
| 31 MARCH 2022      | 1,000.00 |            |              | 944.00              | 1,038.40                                |
|                    |          |            |              |                     |                                         |
|                    |          |            |              |                     |                                         |
|                    |          | QTRLY RATE | EQUIV IN CHF |                     |                                         |
| APR -JUN 2022      | 1,000.00 | 0.928      | 928.00       | 944.00              | 1,038.40                                |
|                    |          |            |              |                     |                                         |
| JUL - SEP 2022     | 1,000.00 | 0.956      | 956.00       | 944.00              | 1,038.40                                |
|                    | ,        |            |              |                     | ,                                       |
| OCT - DEC 2022     | 1,000.00 | 0.972      | 972.00       | 944.00              | 1,038.40                                |
|                    |          |            | 0.1.1.0      |                     | 2,000.10                                |
| JAN - MAR 2023     | 1,000.00 | 0.953      | 953.00       | 944.00              | 1,038.40                                |
|                    |          |            | 000.00       |                     | =,,,,,,,,,,,,,,,,,,,,,,,,,,,,,,,,,,,,,, |
| APR - JUN 2023     | 1,059.00 | 0.936      | 991.22       | 1,035.00            | 1,138.10                                |
| - 18 11 2011 2020  | 2,000.00 | 3.555      | 552.22       | 2,000.00            | 2,200.20                                |
| Hypothetical       | 1,059.00 | 1.080      | 1,143.72     | 1,035.00            | 1,138.10                                |
| Try po the close   | 1,000.00 | 1.000      | 2)210172     | 2,000.00            | 1,100.10                                |
| Hypothetical       | 1,059.00 | 1.400      | 1,482.60     | 1,035.00            | 1,138.10                                |
| Пуроспесиси        | 1,033.00 | 1.700      | 1,402.00     | 1,033.00            | 1,130.10                                |
| Minimum=80% x 1059 | 847.20   |            | 1,186.08     |                     |                                         |