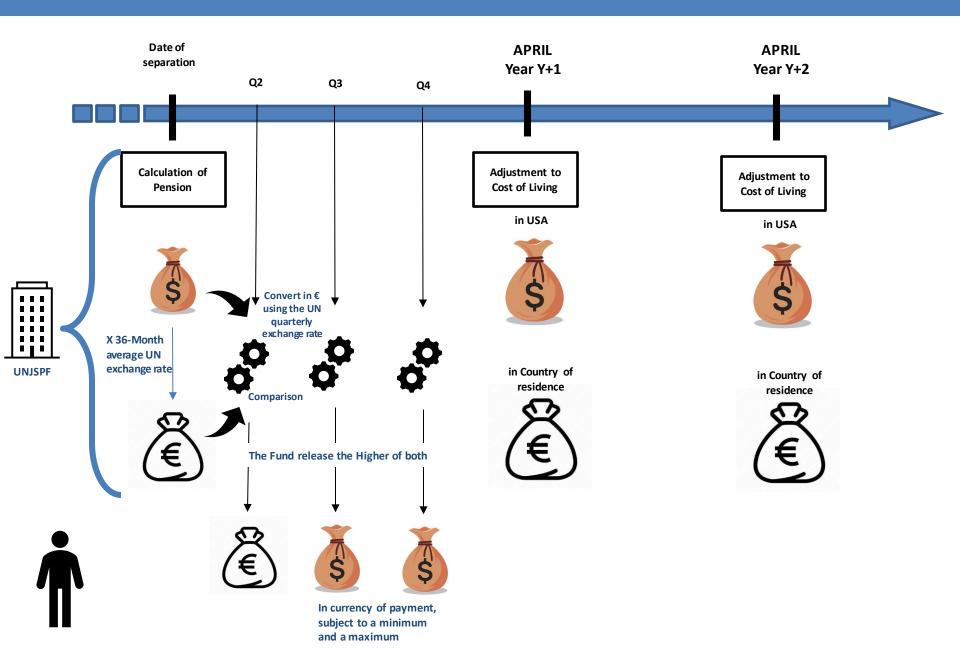

#### INTENDED

➤ To preserve the purchasing power of a pension from inflation and, where applicable, from currency fluctuations

IN YOUR COUNTRY OF RESIDENCE.

#### THE TWO TRACK OR LOCAL TRACK

All benefits initially calculated in USD but...

Monthly Benefit can also be calculated in another currency.

Initial value converted from USD using a 36-Month Average Exchange Rate at the date of separation

#### **LOCAL TRACK - SUMMARY**

- It is an option
- Your pension is **converted into** the currency of your country of residence (CHF, Euro, GBP, ETB, HUF, etc.) at the *United Nations 36-month average exchange rate*.
- Adjustment based on Cost-of-Living in the country of residence
- **Proof of Residence is necessary** (Requirements for each country on the Pens. E/10 form)
  - Possible to change country
  - Reside in declared country of residence for at least more than half of the year.

#### II - COST OF LIVING ADJUSTMENTS (COLA) FOR BOTH USD AND LOCAL TRACK (April 2023)

USD Track Amount at Entitlement Date (\$1,000 per month) Adjustment 6.4% (- 0.5%) in the USA in April 2023

Adjusted USD Track Amount (\$1,059 per month)

Entitlement Date

CHF 944

Adjustment 10.1% (-0.5%) in SWITZERLAND in April 2023

Adjusted LOCAL TRACK
Amount CHF 1,035

CAP Amount CHF 1,138.1