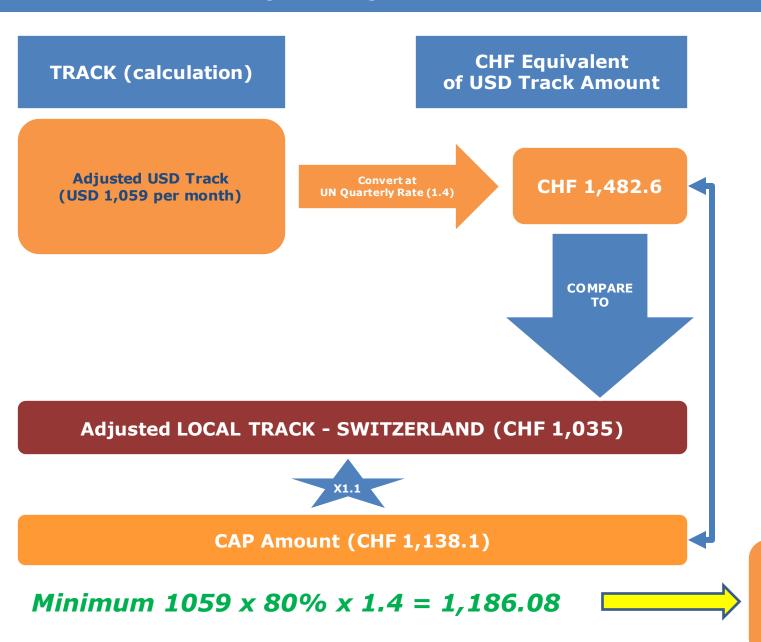

#### If the quarterly rate became 1.4 CHF = 1 USD

CAP Lower than Minimum (80% of US Track), CHF 1,186.08 payable

#### **SUMMARY TABLE**

|                    | US TRACK |            |              | LOCAL TRACK         | 110% CAP                                |
|--------------------|----------|------------|--------------|---------------------|-----------------------------------------|
|                    |          |            |              | 36 Month Rate 0.944 |                                         |
| 31 MARCH 2022      | 1,000.00 |            |              | 944.00              | 1,038.40                                |
|                    |          |            |              |                     |                                         |
|                    |          |            |              |                     |                                         |
|                    |          | QTRLY RATE | EQUIV IN CHF |                     |                                         |
| APR -JUN 2022      | 1,000.00 | 0.928      | 928.00       | 944.00              | 1,038.40                                |
|                    |          |            |              |                     |                                         |
| JUL - SEP 2022     | 1,000.00 | 0.956      | 956.00       | 944.00              | 1,038.40                                |
|                    | ,        |            |              |                     | ,                                       |
| OCT - DEC 2022     | 1,000.00 | 0.972      | 972.00       | 944.00              | 1,038.40                                |
|                    |          |            | 0.1.1.0      |                     | 2,000.10                                |
| JAN - MAR 2023     | 1,000.00 | 0.953      | 953.00       | 944.00              | 1,038.40                                |
|                    |          |            | 000.00       |                     | =,,,,,,,,,,,,,,,,,,,,,,,,,,,,,,,,,,,,,, |
| APR - JUN 2023     | 1,059.00 | 0.936      | 991.22       | 1,035.00            | 1,138.10                                |
| - 18 11 2011 2020  | 2,000.00 | 3.555      | 552.22       | 2,000.00            | 2,200.20                                |
| Hypothetical       | 1,059.00 | 1.080      | 1,143.72     | 1,035.00            | 1,138.10                                |
| Try po the close   | 1,000.00 | 1.000      | 2)210172     | 2,000.00            | 1,100.10                                |
| Hypothetical       | 1,059.00 | 1.400      | 1,482.60     | 1,035.00            | 1,138.10                                |
| Пуроспесиси        | 1,033.00 | 1.700      | 1,402.00     | 1,033.00            | 1,130.10                                |
| Minimum=80% x 1059 | 847.20   |            | 1,186.08     |                     |                                         |