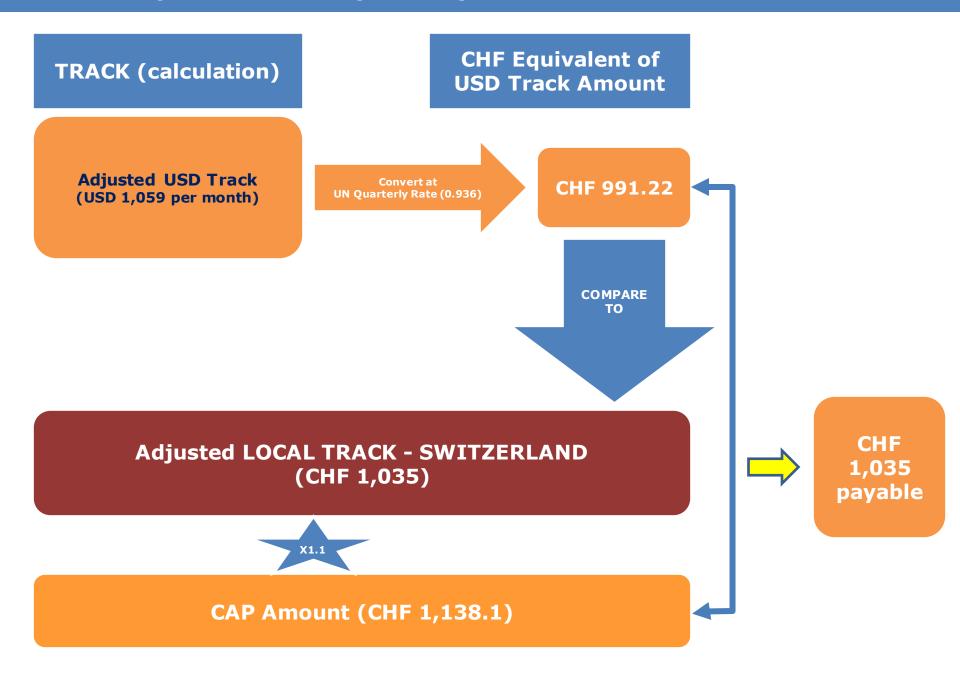

Entitlement Date

CHF 944

Adjustment 10.1% (-0.5%) in SWITZERLAND in April 2023

Adjusted LOCAL TRACK
Amount CHF 1,035

CAP Amount CHF 1,138.1

#### In April 2023, the quarterly rate was 0.936 CHF = 1 USD

#### **SUMMARY TABLE**

|                    | US TRACK |            |              | LOCAL TRACK         | 110% CAP                                |
|--------------------|----------|------------|--------------|---------------------|-----------------------------------------|
|                    |          |            |              | 36 Month Rate 0.944 |                                         |
| 31 MARCH 2022      | 1,000.00 |            |              | 944.00              | 1,038.40                                |
|                    |          |            |              |                     |                                         |
|                    |          |            |              |                     |                                         |
|                    |          | QTRLY RATE | EQUIV IN CHF |                     |                                         |
| APR -JUN 2022      | 1,000.00 | 0.928      | 928.00       | 944.00              | 1,038.40                                |
|                    |          |            |              |                     |                                         |
| JUL - SEP 2022     | 1,000.00 | 0.956      | 956.00       | 944.00              | 1,038.40                                |
|                    | ,        |            |              |                     | ,                                       |
| OCT - DEC 2022     | 1,000.00 | 0.972      | 972.00       | 944.00              | 1,038.40                                |
|                    |          |            | 0.1.1.0      |                     | 2,000.10                                |
| JAN - MAR 2023     | 1,000.00 | 0.953      | 953.00       | 944.00              | 1,038.40                                |
|                    |          |            | 000.00       |                     | =,,,,,,,,,,,,,,,,,,,,,,,,,,,,,,,,,,,,,, |
| APR - JUN 2023     | 1,059.00 | 0.936      | 991.22       | 1,035.00            | 1,138.10                                |
| - 18 11 2011 2020  | 2,000.00 | 3.555      | 552.22       | 2,000.00            | 2,200.20                                |
| Hypothetical       | 1,059.00 | 1.080      | 1,143.72     | 1,035.00            | 1,138.10                                |
| Try po the close   | 1,000.00 | 1.000      | 2)210172     | 2,000.00            | 1,100.10                                |
| Hypothetical       | 1,059.00 | 1.400      | 1,482.60     | 1,035.00            | 1,138.10                                |
| Пуроспесиси        | 1,033.00 | 1.700      | 1,402.00     | 1,033.00            | 1,130.10                                |
| Minimum=80% x 1059 | 847.20   |            | 1,186.08     |                     |                                         |