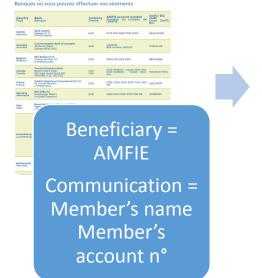

overnmental organisations striving to build up a complementary pension.









#### I am young:

Save easily with AMFIE



### AMFIE: The solution to YOUR needs

### I do not know where to deposit my money?

The Luxembourg financial centre has proven expertise and a culture of investor protection.



### I am about to retire, what shall I do with my lump sum?

AMFIE has several solutions to provide you with a steady income.







#### My child is studying abroad:

AMFIE exchanges your funds into desired currencies and processes your transfer at minimum cost.



### My IO is contributing (or not) to a pension plan for me:

AMFIE's *Provident Savings Plan* can provide you with a complementary solution.





## Practical aspects

#### How to deposit funds into an AMFIE member's account













# Security and transparency

#### Regulated by Luxembourg's

« Commission de Surveillance du Secteur Financier » (CSSF)

#### Deposits guaranteed by the

« Fonds de garantie des dépôts Luxembourg » (FGDL)

#### Fiscal transparency











To learn more, visit our website at www.amfie.org

Or contact us

Tel. (352) 42 36 61-1 Fax (352) 42 36 60 amfie@amfie.org

25A boulevard Royal L-2449 Luxembourg

Postal address: B.P. 268 L-2012 Luxembourg



#### **BECOMING A MEMBER**

#### Membership is open to:

active and former employees of intergovernmental organisations,



- active and former consultants/service contracts of intergovernmental organisations
- as well as their families (spouses, children under and/or above 18, parents, nieces and nephews).